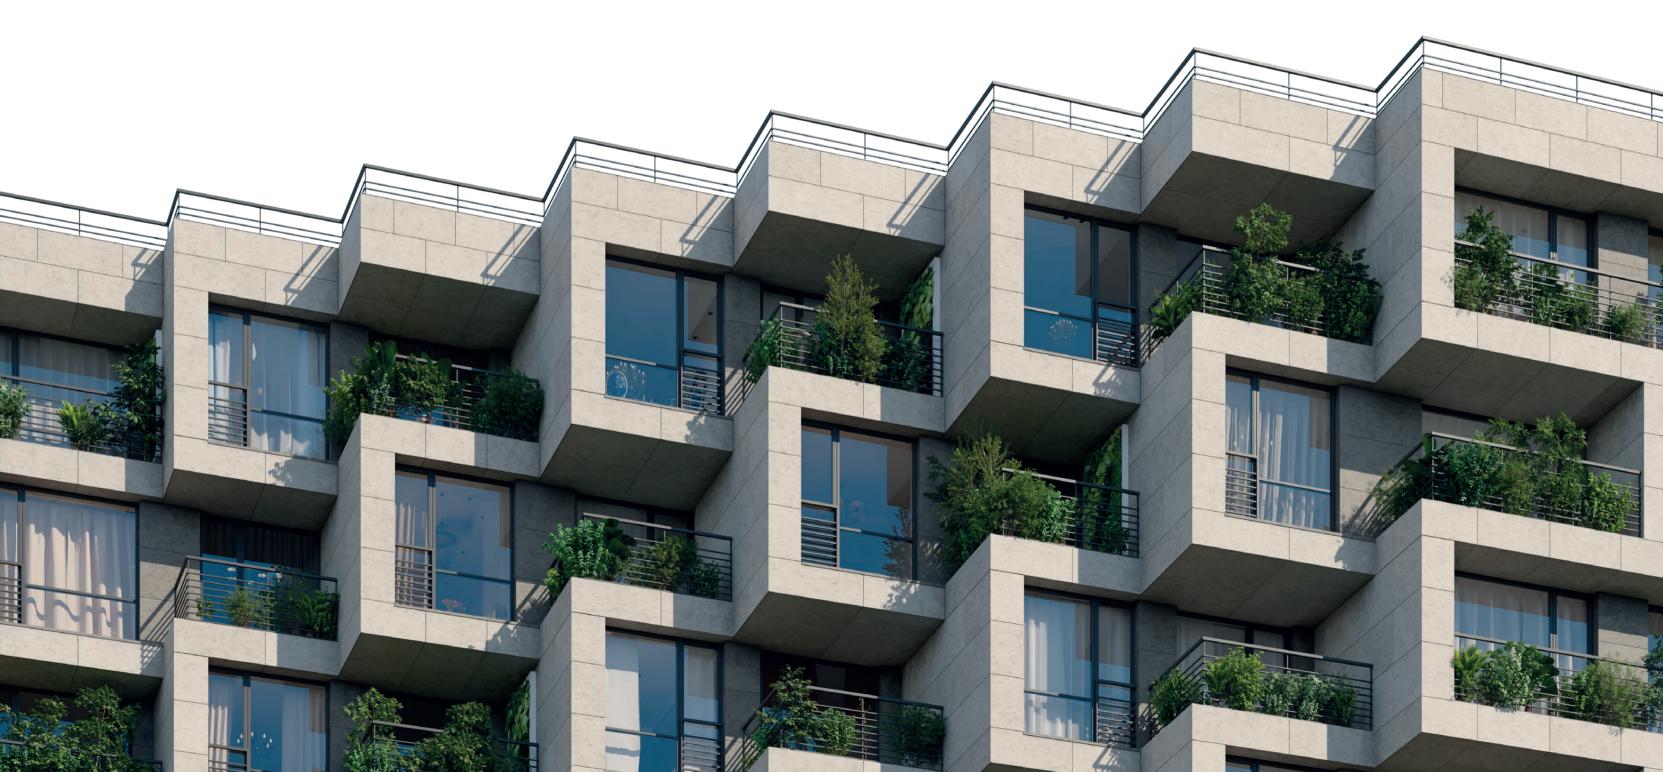

Spectacular outlines of the complex were created through the use of creamy white natural Jurassic limestone, natural textures, geometric facets and a perfect game of light and shadows. Jurassic stone has a sophisticated ornament and pleasant color shade. Its natural beauty and ingenious combination with other architectural elements of the building skillfully outline unique silhouette of the facade.

#### **JURASSIC LIMESTONE**

The facades of first three floors — are covered with natural Jurassic stone. It virtually does not absorb moisture, conserves heat, which saves money on heating in the cold season.