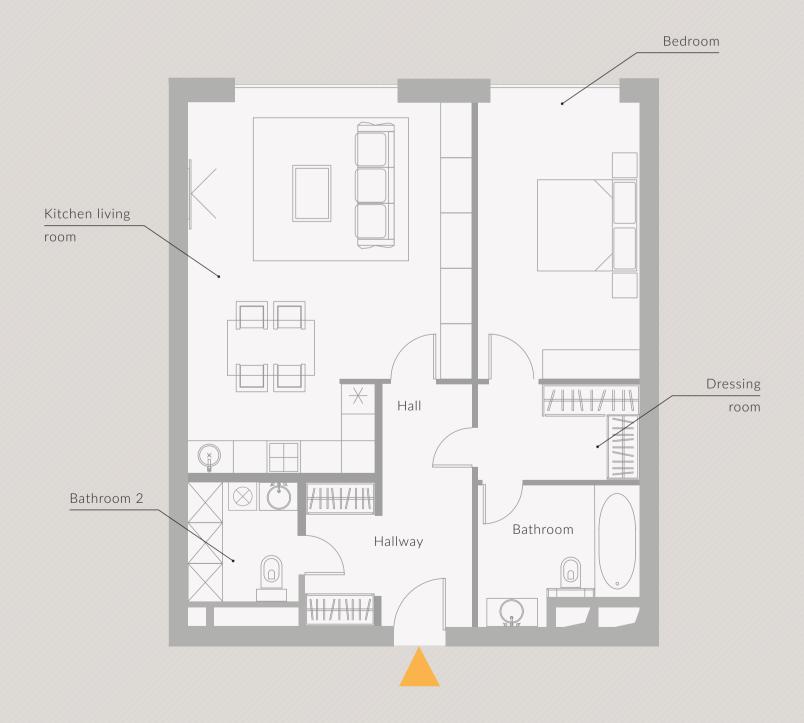

1 ROOM

**55** M

The windows overlook a quiet and comfortable yard. Spacious kitchen living room, terrace and store-room.

1 ROOM

 $72_{\text{\tiny M}^2}$ 

The windows overlook a quiet and comfortable yard.

Spacious kitchen living room, terrace, two bathrooms and a dressing room.