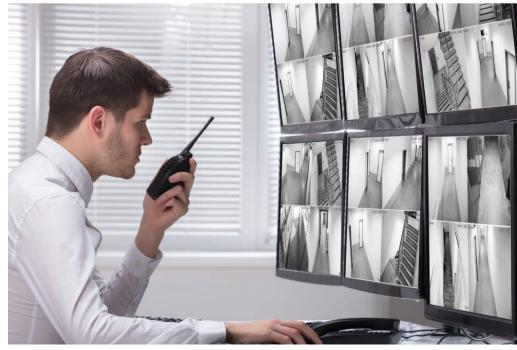

## Safety and security in Hill8

Advanced technologies of fire safety and video surveillance, 24-hour security guard, turnstiles with electronic keys on the groundfloor, access control to your floor, separate entrances to all the types of project premises are just a small fraction of what we can offer you.

#### 24/7 SURVEILLANCE

Observation without blind spots. Equipment that prevents light or image distortion. Signal amplifiers are installed.