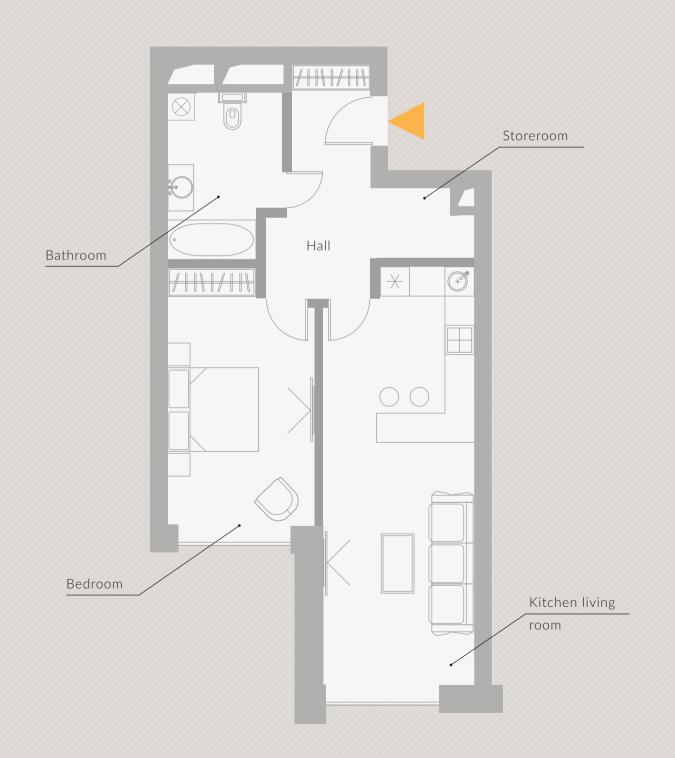

1 ROOM

**55** M

The windows overlook a quiet and comfortable yard. Spacious kitchen living room, terrace and store-room.

1 ROOM

 $72_{\text{\tiny M}^2}$ 

The windows overlook a quiet and comfortable yard.

Spacious kitchen living room, terrace, two bathrooms and a dressing room.