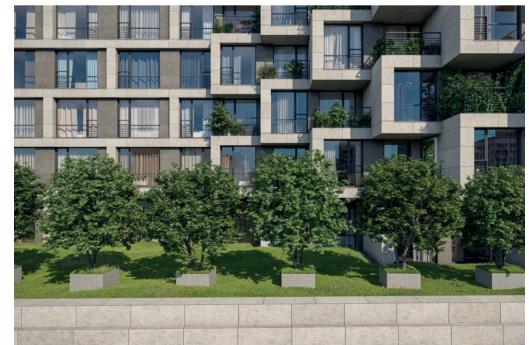

Spectacular outlines of the complex were created through the use of creamy white natural Jurassic limestone, natural textures, geometric facets and a perfect game of light and shadows. Jurassic stone has a sophisticated ornament and pleasant color shade. Its natural beauty and ingenious combination with other architectural elements of the building skillfully outline unique silhouette of the facade.

#### **JURASSIC LIMESTONE**

The facades of first three floors — are covered with natural Jurassic stone. It virtually does not absorb moisture, conserves heat, which saves money on heating in the cold season.