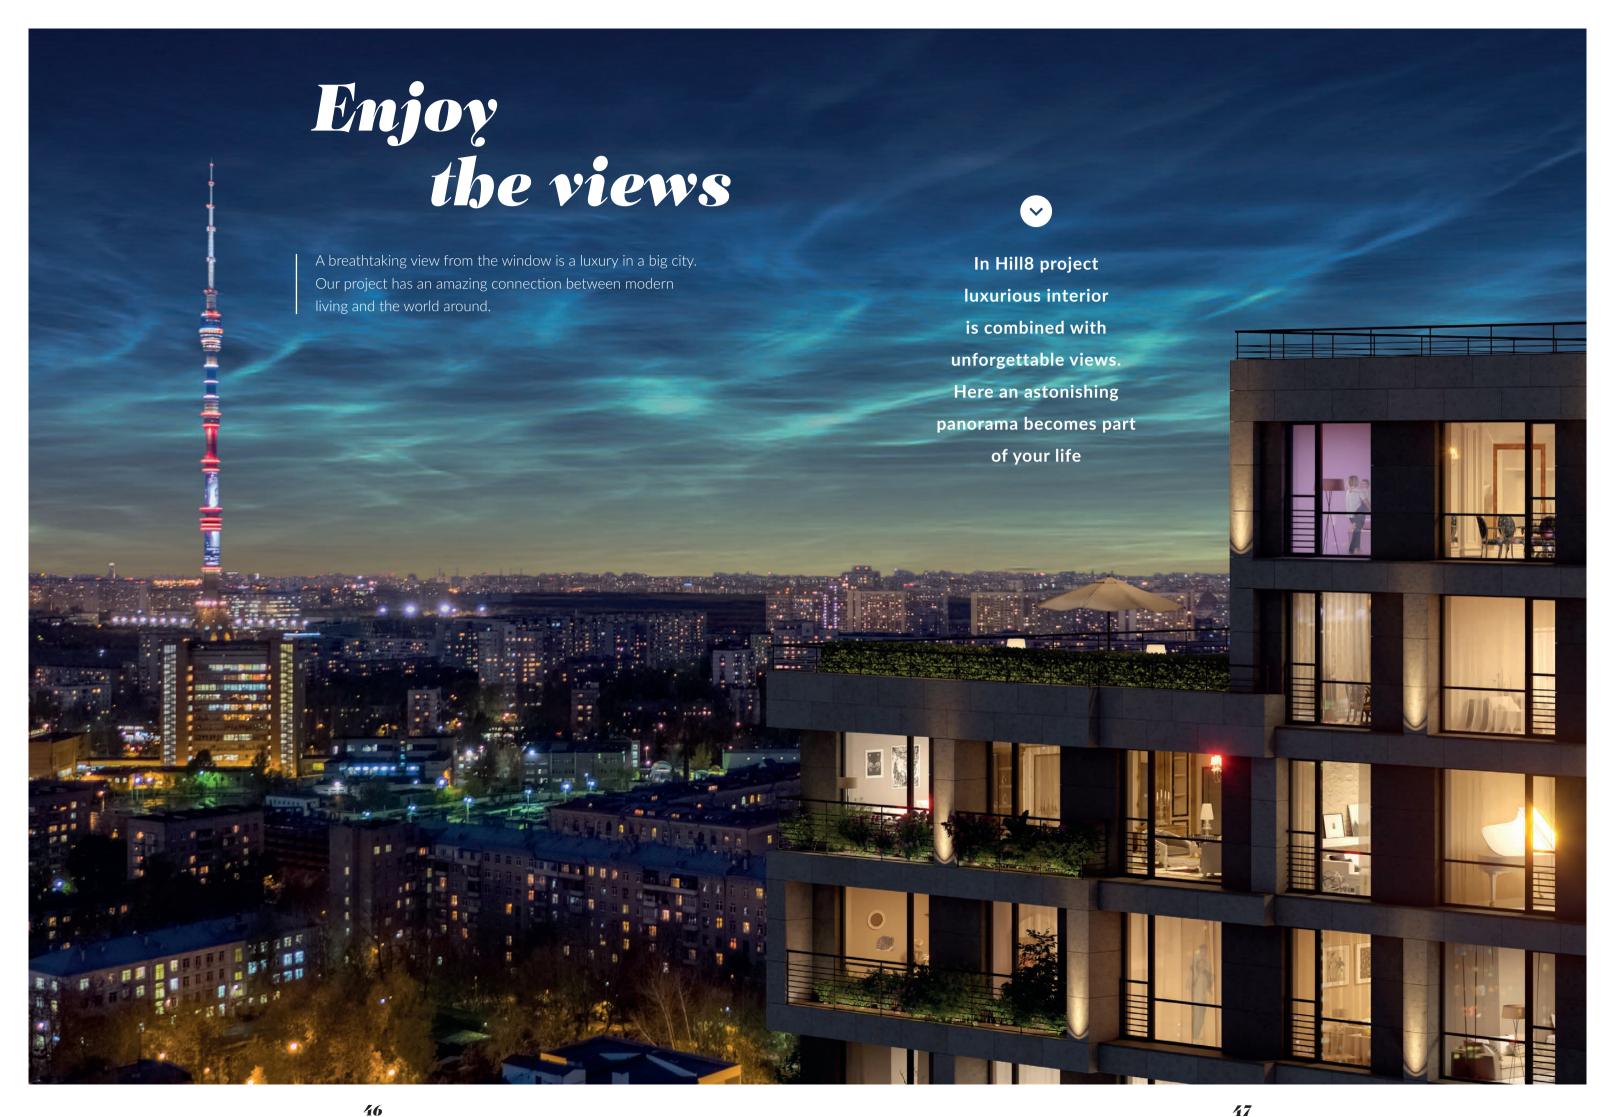

## WHEN YOU KNOW HOW TO CHOOSE

e call the project "Hill8" claiming that the city and its citizens have now a new iconic place. Here the truth is always primary. There is no place for sporadic and alluvial. True value lives here.

The Hill8 project embodied absolutely new real estate concept in Moscow and it has already been marked in Europe in «Best eco-design project» nomination. We invested in the quality of life in your home, which is provided by high feasibility, progressive engineering ideas, innovative design. The scale of the project is truly impressive.

### HILL8 — Apartment complex certified on the British eco-standard