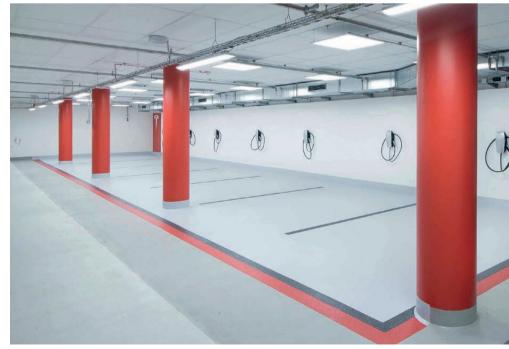

#### **PARKING LOTS**

The complex is equipped with a two-level heated parking with improved interior decoration.

To drive in and out of the parking lot will be easy: the slopes of the ramps, the turning radius and the dimensions of the driveways are verified in detail. Also the underground parking lots are equipped for bicycle storage.

#### **PARKING**

- Two-level heated parking with improved interior decoration. It is easy access to get to the right floor from the parking lot
- Charging for electric cars
- CCTV coverage