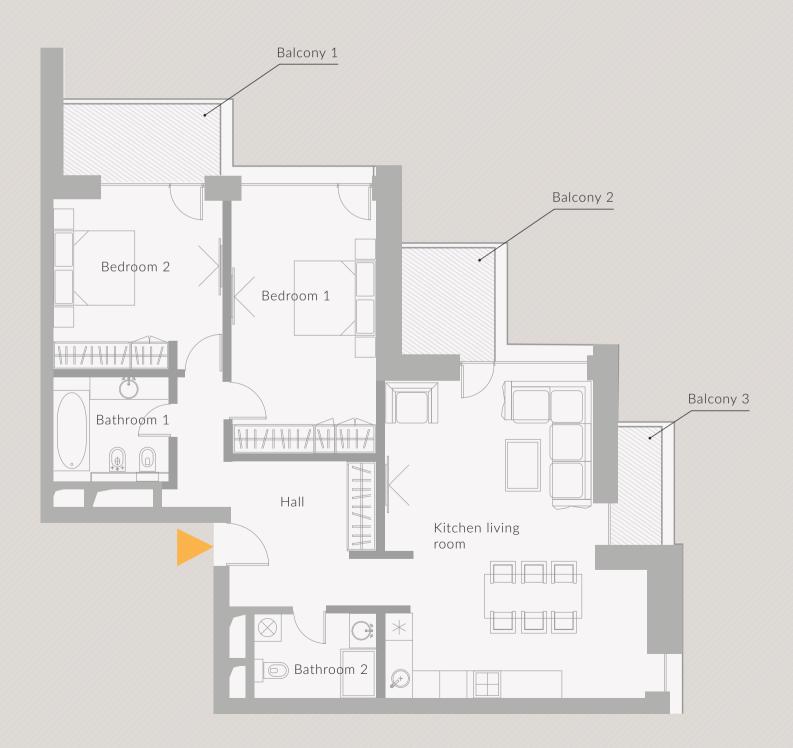

2 ROOMS

 $106_{\rm M^2}$ 

View to the green and quiet Bolshaya Maryinskaya street.

Two bedrooms, a spacious kitchen living room, a terrace, two bathrooms, a dressing room and a laundry.

2 ROOMS

 $112_{\scriptscriptstyle M^2}$ 

View to the busy street — Prospekt Mira.

Three balconies, two bedrooms, two bathrooms.