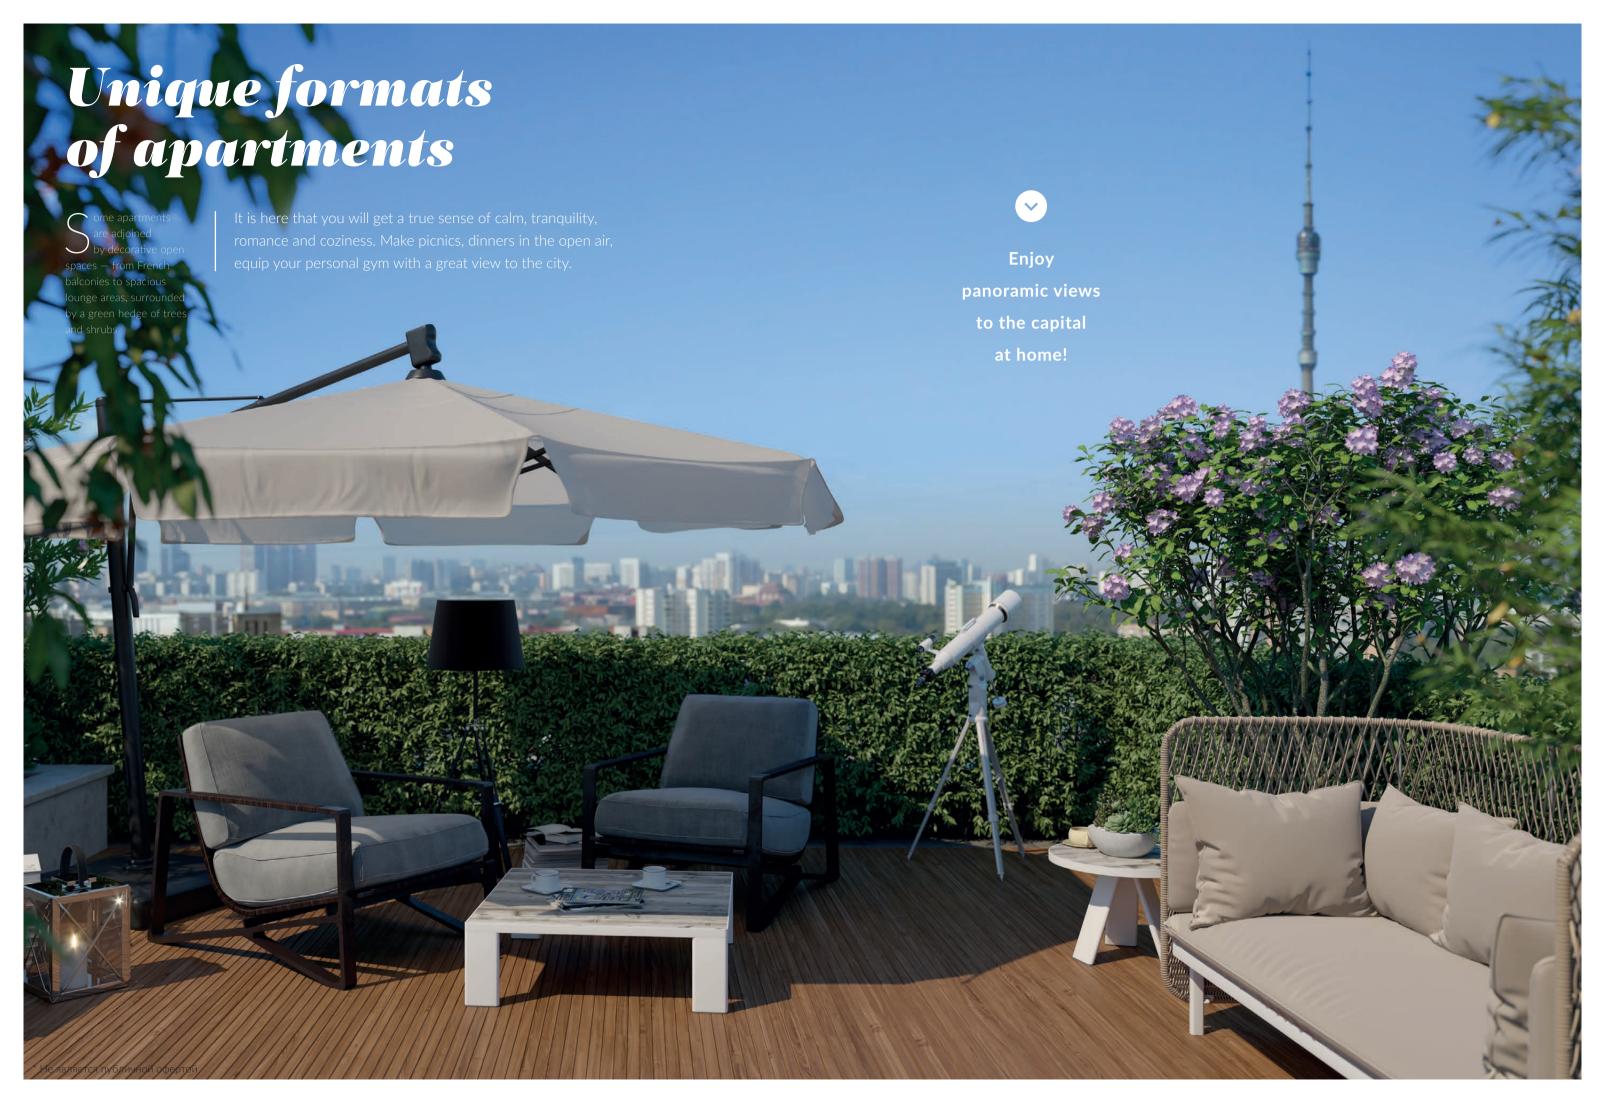

## Plenty of sunlight

Il apartments
of the complex have
panoramic windows,
and planning decisions
meet the latest functional
demands.

Storerooms, spacious wardrobes, space for household appliances, several bathrooms, apartments from 35 m² up to 130 m² with high ceilings of three meters and higher. We carefully worked out the planning and we offer a wide choice of apartments of different types: from studios to 4-room spaces where the zones are divided for private and general, where each square meter of the apartment is full of sunlight and meaning.

1 ROOM

**55** M

The windows overlook a quiet and comfortable yard. Spacious kitchen living room, terrace and store-room.

1 ROOM

 $72_{\text{\tiny M}^2}$ 

The windows overlook a quiet and comfortable yard.

Spacious kitchen living room, terrace, two bathrooms and a dressing room.

2 ROOMS

 $106_{\rm M^2}$ 

View to the green and quiet Bolshaya Maryinskaya street.

Two bedrooms, a spacious kitchen living room, a terrace, two bathrooms, a dressing room and a laundry.

2 ROOMS

 $112_{\scriptscriptstyle M^2}$ 

View to the busy street — Prospekt Mira.

Three balconies, two bedrooms, two bathrooms.