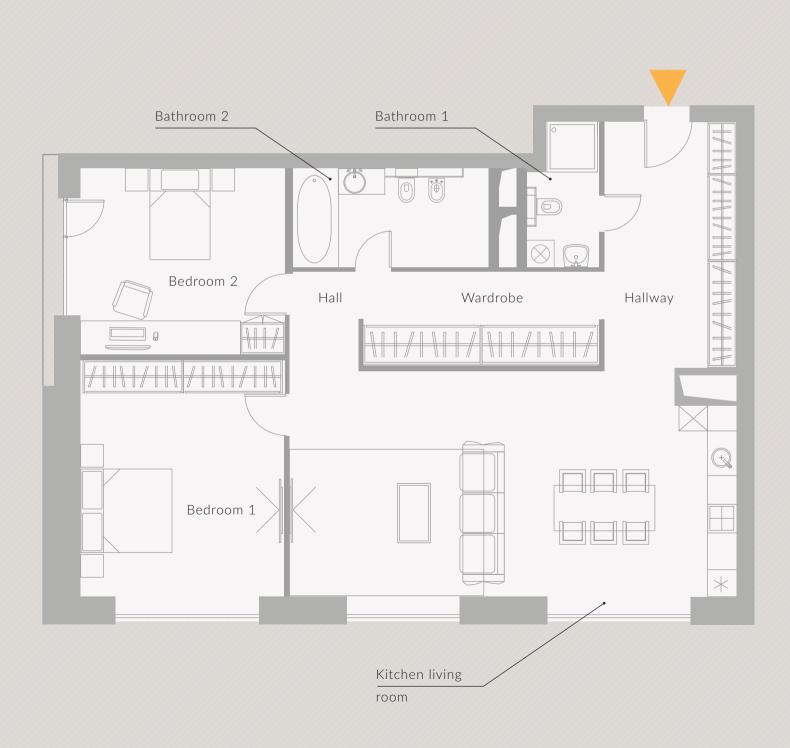

2 ROOMS

 $106_{\rm M^2}$ 

View to the green and quiet Bolshaya Maryinskaya street.

Two bedrooms, a spacious kitchen living room, a terrace, two bathrooms, a dressing room and a laundry.

2 ROOMS

 $112_{\scriptscriptstyle M^2}$ 