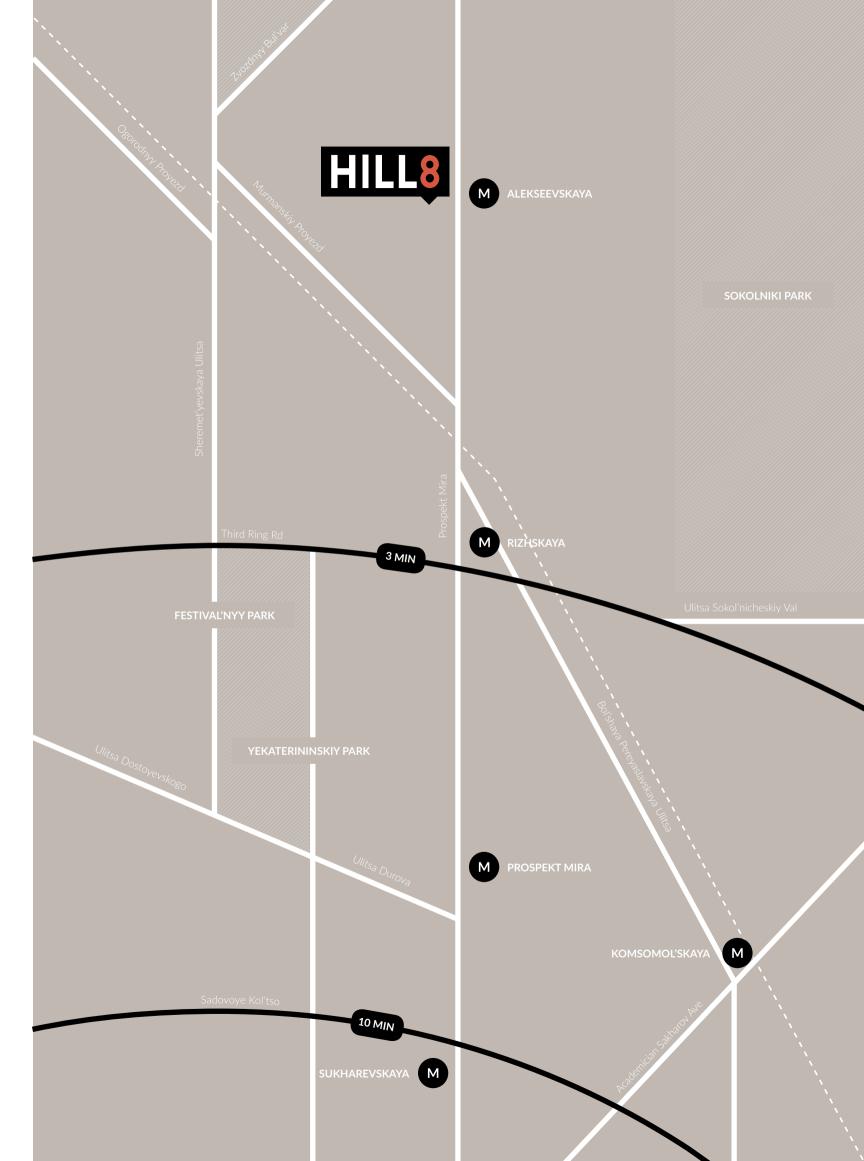

In a big city commuting is quite a challenge. Located in historic part of Moscow, in Alekseyevskiy district, Hill8 enables you to get to any part of the city within 30 minutes as it has convenient drive to big highways.

MIN WALK
TO ALEKSEYEVSKAYA
METRO STATION

MIN DRIVE TO 3<sup>RD</sup> RING

ROAD

MIN DRIVE TO GARDEN

RING ROAD