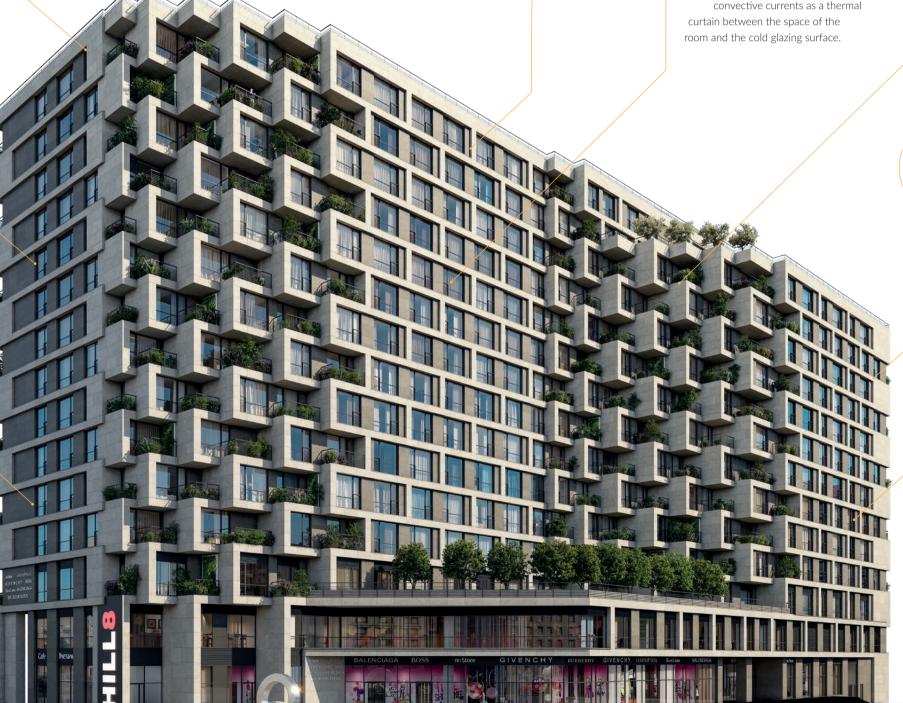

#### **HEATING**

Built-in floor convectors are located along the panoramic window openings to use convective currents as a thermal urtain between the space of the om and the cold glazing surface.

Spectacular outlines of the complex were created through the use of creamy white natural Jurassic limestone, natural textures, geometric facets and a perfect game of light and shadows. Jurassic stone has a sophisticated ornament and pleasant color shade. Its natural beauty and ingenious combination with other architectural elements of the building skillfully outline unique silhouette of the facade.

#### **JURASSIC LIMESTONE**

The facades of first three floors — are covered with natural Jurassic stone. It virtually does not absorb moisture, conserves heat, which saves money on heating in the cold season.