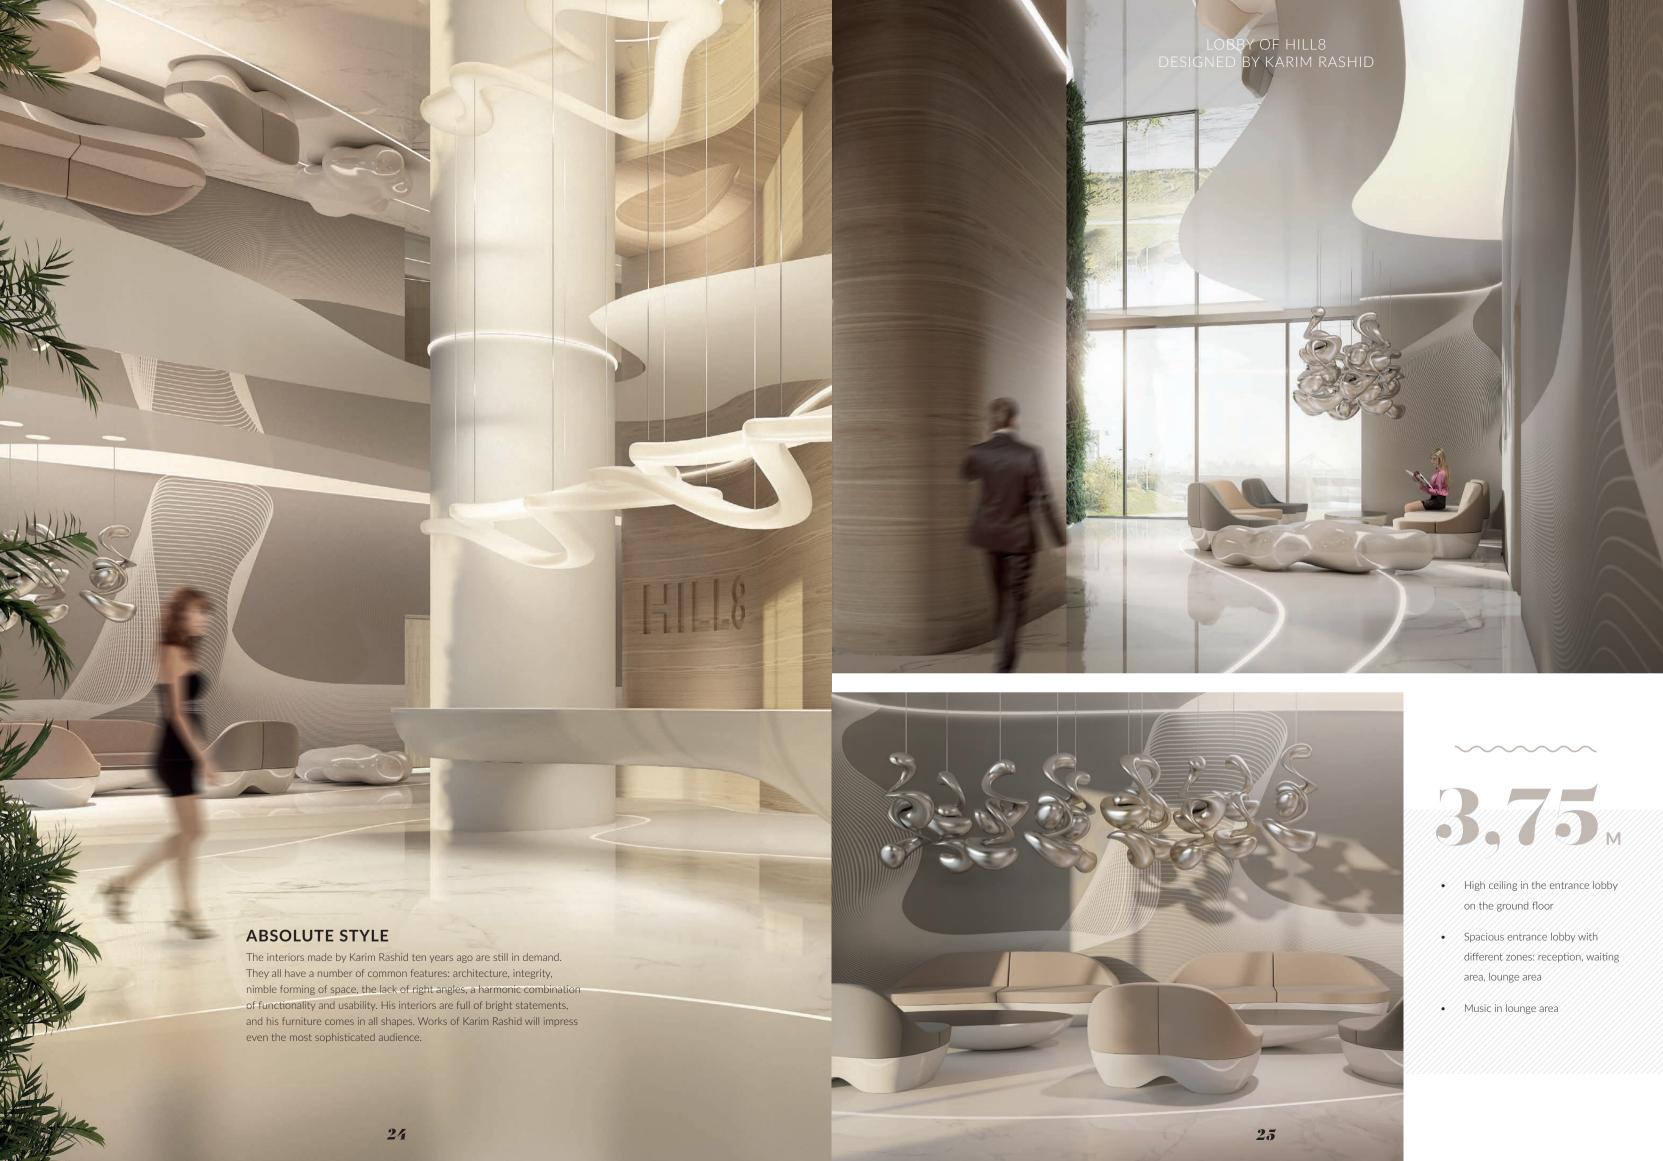

## Safety and security in Hill8

Advanced technologies of fire safety and video surveillance, 24-hour security guard, turnstiles with electronic keys on the groundfloor, access control to your floor, separate entrances to all the types of project premises are just a small fraction of what we can offer you.

#### **SMART HOME**

We give residents an opportunity to supplement their apartment with smart home system. Your apartments can be equipped with modern video cameras, motion sensor, water leakage sensors, ignition detector with the possibility of remote observation and control of the state of intelligence systems.

#### 24/7 SURVEILLANCE

Observation without blind spots. Equipment that prevents light or image distortion. Signal amplifiers are installed.

#### SAFE ENGINEERING

Coherent work of systems of water supply, heating, air conditioning, electricity and ventilation. Sprinkler fire system. Innovative water leakage monitoring system. In Hill8, everything that surrounds you creates an atmosphere of safety and comfort.