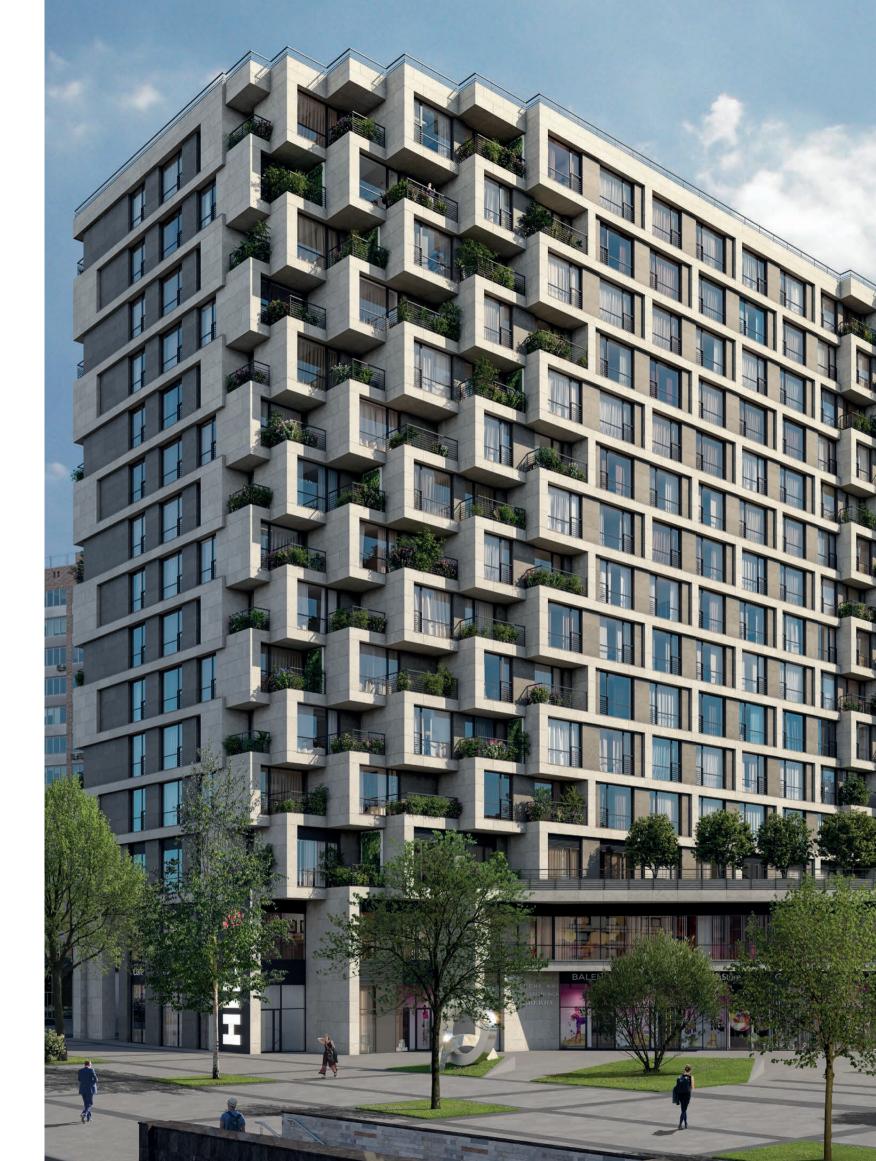

Spectacular outlines of the complex were created through the use of creamy white natural Jurassic limestone, natural textures, geometric facets and a perfect game of light and shadows. Jurassic stone has a sophisticated ornament and pleasant color shade. Its natural beauty and ingenious combination with other architectural elements of the building skillfully outline unique silhouette of the facade.

#### **JURASSIC LIMESTONE**

The facades of first three floors — are covered with natural Jurassic stone. It virtually does not absorb moisture, conserves heat, which saves money on heating in the cold season.