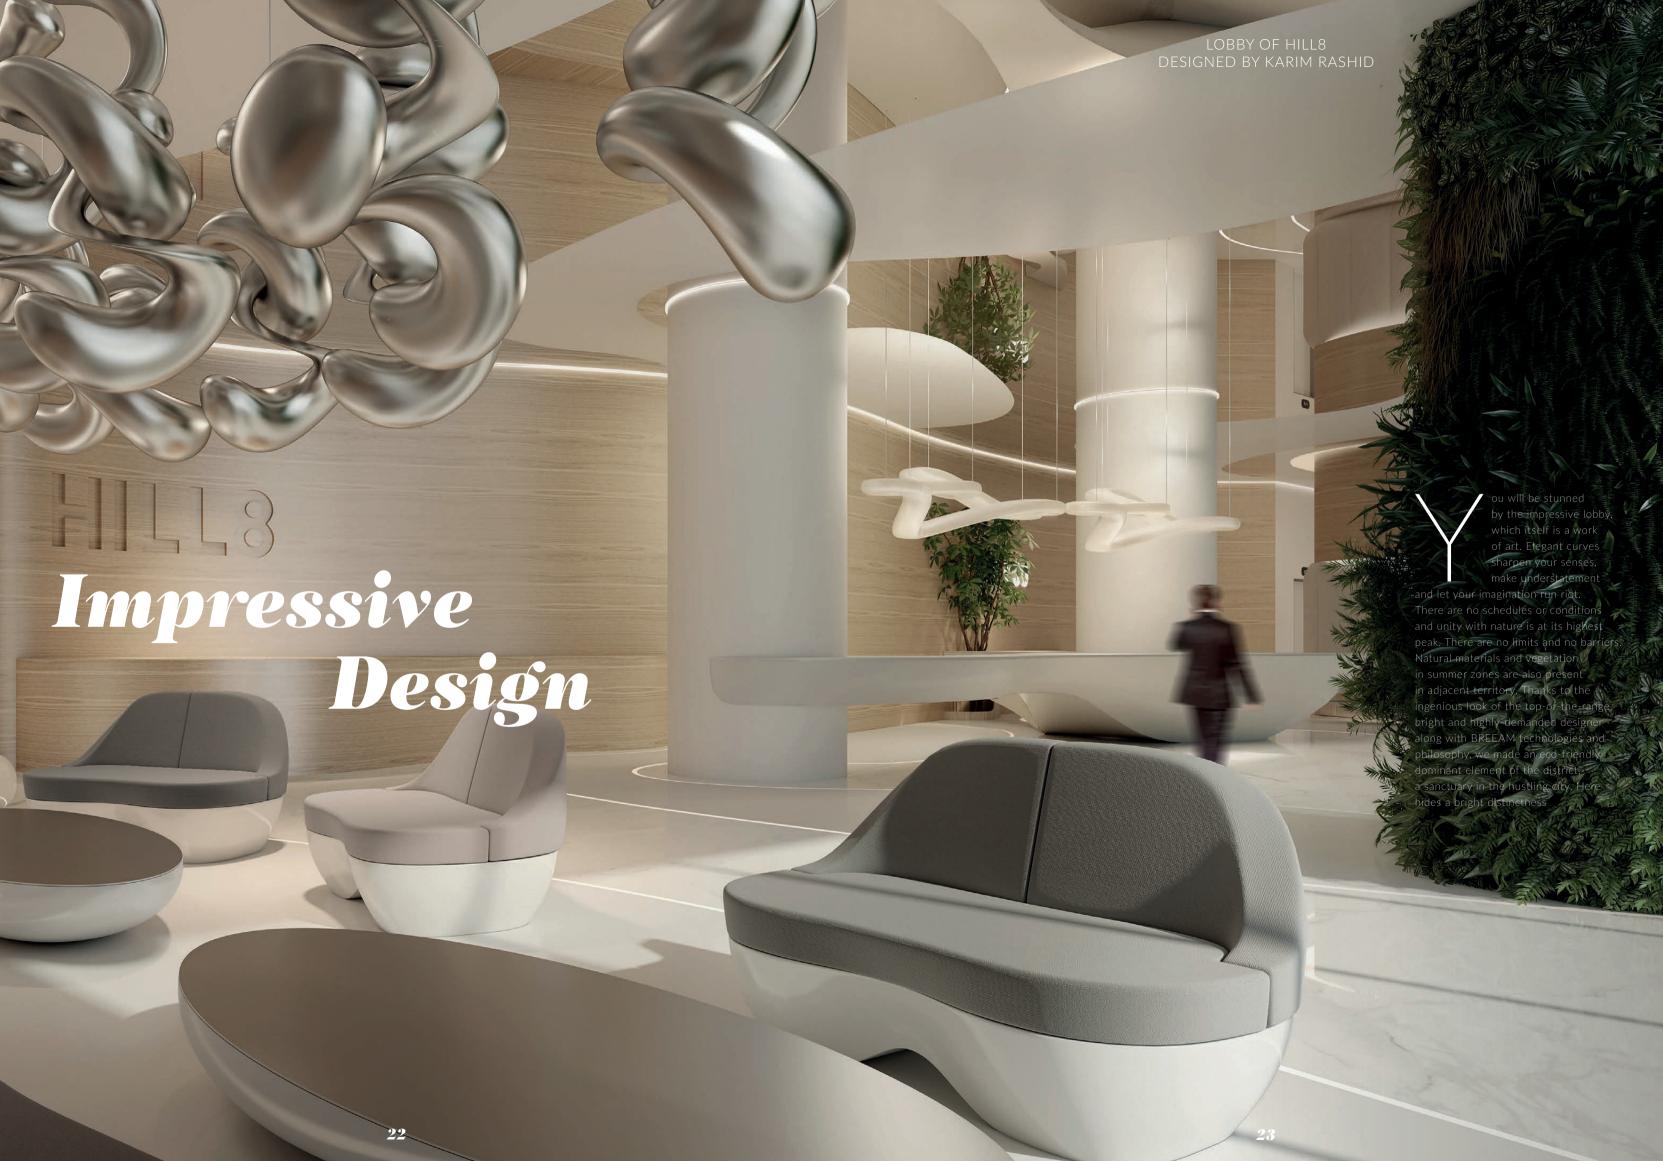

### SENSUAL MINIMALISM

arim Rashid is one of the best designers in the world, Professor at the University of the Arts in Philadelphia. Thousands of prominent projects have been carried out under his supervision

«We live in a very beautiful digital era, the era of freedom. In the lobby of this project we will show our vision of humanistic minimalism, which will affect all the senses of a man creating a better environment for life. Sensual minimalism is a daring challenge to conventionalities, dress codes, rituals, traditions and formalities. It frees us and enables us to be who we truly are. People love it. Democratic era and digital technologies have broken all the barriers and given us an opportunity to express our individuality. I believe that everything should take into account and reflect this tendency, whether it is a method of production, or new materials or just a new lifestyle».

#### What is your role in this project?

I develop the interior designs and I have already offered two concepts. The first one is to use progressive forms in their soft embodiment. I plan to implement graphic elements that will remind you of the initial harmony in the nature: the smooth outline of the lobby area with an airy reception desk and shiny, reminding fantastic creatures lighting devices. The second concept is more geometric, it is based on moment and motion. It resembles the interior of a high-tech speaking with people on its board spaceship. The angles form interesting dynamic space echoing the bright façade of the building. Pieces of furniture from my collections will be statements. Both proposed solutions speak about simplicity, they do not have a hint of excess of the past.

Usually you use bright colors. Tell us what color solution are you going to use in the apartment complex.

Optimistic but also calm. It is suitable for those residents of the megalopolis who love cosiness and comfort. Entering the lobby area, you get to another reality filled with soft colors, combining the nature and the XXI century.